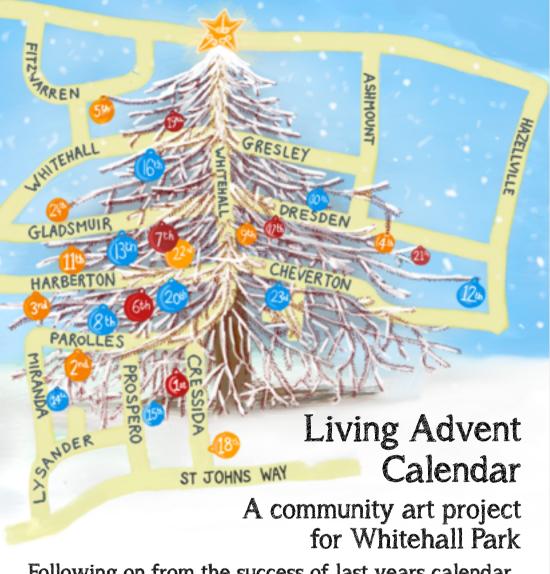

Following on from the success of last years calendar, each night, from 1st to 24th December, a house or community hub in Whitehall Park will reveal a festive window in the Living Advent Calendar.

The windows will remain illuminated until 5th January.

www.facebook.com/groups/WhitehallParkLivingAdventCalendar pollard.amy@gmail.com The local community is warmly invited to come along and watch the festive windows of the Whitehall Park Living Advent Calendar as they are switched on each night from 1st to 24th December and to tour the displays using the map until they close on 12th night.

| Date     | Address                                    | At      | Volunteer                       |
|----------|--------------------------------------------|---------|---------------------------------|
| Thu 1st  | 25 Cressida Road                           | 6:30pm  | Amy, Paul, Bethany and Jennifer |
| Fri 2nd  | 8 Parolles Road                            | 6:30pm  | Sue and family                  |
| Sat 3rd  | 32 Harberton Road                          | 6:30pm  | Tara and family                 |
| Sun 4th  | 39 Dresden Road                            | 4:00pm* | Rosalinde and family            |
| Mon 5th  | 24 Fitzwarren Gardens                      | 6:30pm  | Sarah, Glenn, Maddie and Ben    |
| Tue 6th  | 74 & 76 Harberton Road                     | 6:30pm  | Elina, Nancy and Families       |
| Wed 7th  | 68 Gladsmuir Road                          | 6:30pm  | Laura, Steve and Vesta          |
| Thu 8th  | 25 Parolles Road                           | 6:30pm  | Philip and Peter                |
| Fri 9th  | Whitehalls Estate Agents 54/56 Cressida Rd | 6:30pm  | Whitehall Park School           |
| Sat 10th | 54 Dresden Road                            | 6:30pm  | Emma and family                 |
| Sun 11h  | 35 Harberton Road                          | 6:30pm  | Melanie, Pascal, and family     |
| Mon 12th | 67 Hazellville Road                        | 6:30pm  | The Keay Family                 |
| Tue 13th | 48 Gladsmuir Road                          | 6:30pm  | Kelly                           |
| Wed 14th | 8 Miranda Road                             | 6:30pm  | Aoife and Danny                 |
| Thu 15th | 12 Prospero Road                           | 6:30pm  | Mariana                         |
| Fri 16th | 58 Whitehall Park                          | 6:30pm  | Toria and family                |
| Sat 17th | 67 Dresden Road                            | 6:30pm  | Angela and family               |
| Sun 18th | 1 Cressida Road                            | 6:30pm  | Frances and family              |
| Mon 19th | 61c Whitehall Park                         | 6:30pm  | Klara, Matteo and Bell          |
| Tue 20th | 92 Harberton Road                          | 6:30pm  | Laura, Jamie and Henry          |
| Wed 21st | 33 Dresden Road                            | 6:30pm  | Helen and family                |
| Thu 22nd | 95 Harberton Road                          | 6:30pm  | Nina, Catherine and Colin       |
| Fri 23rd | 4 Cardinals Way                            | 6:30pm  | Sarah-Jane and family           |
| Sat 24th | St Andrews Church                          | 5:15pm* | St Andrews Church               |
|          | 1. 1. 1. 1. 1. 1.                          |         |                                 |