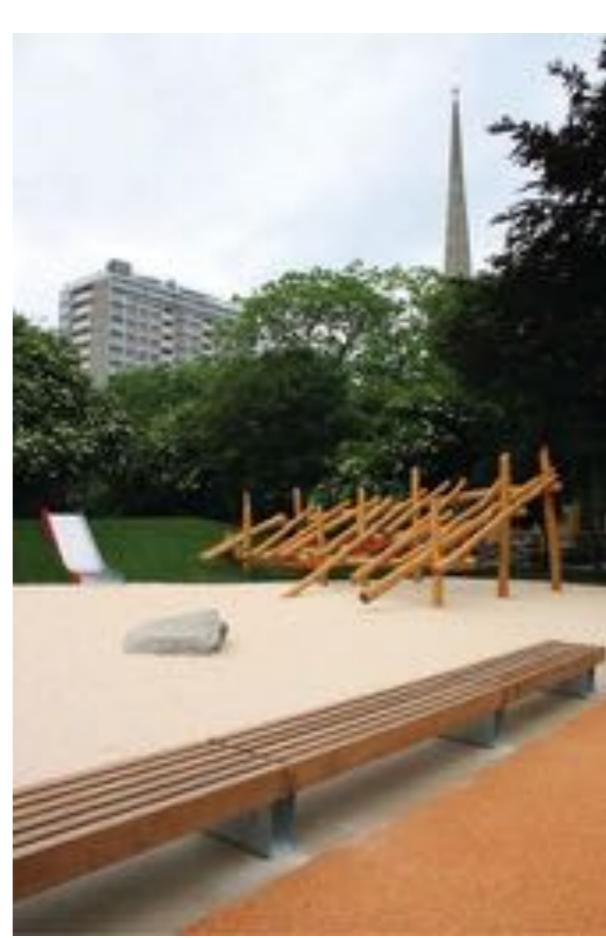

see?

#### **Sports Pitch**

Do you want a sports pitch?

If so, which type of sports pitch?



3G artificial turf pitch for 5-a-side football



Fenced sports pitch for football, basketball and netball



Informal sports pitch for football, basketball and netball



### What would you like to see?

#### Seating Area

Where would you like to sit in the park?

















Planting

Would you like to see more colourful planting in the park?

#### Lighting

Is there enough lighting in the park?

What do you think about having flood lights for the sports pitch?











#### What would you like to see?

### Younger Children's Play

What type of play equipment would you like to see?











## Older Children's Play

What type of play facilities for teenagers would you like to see?