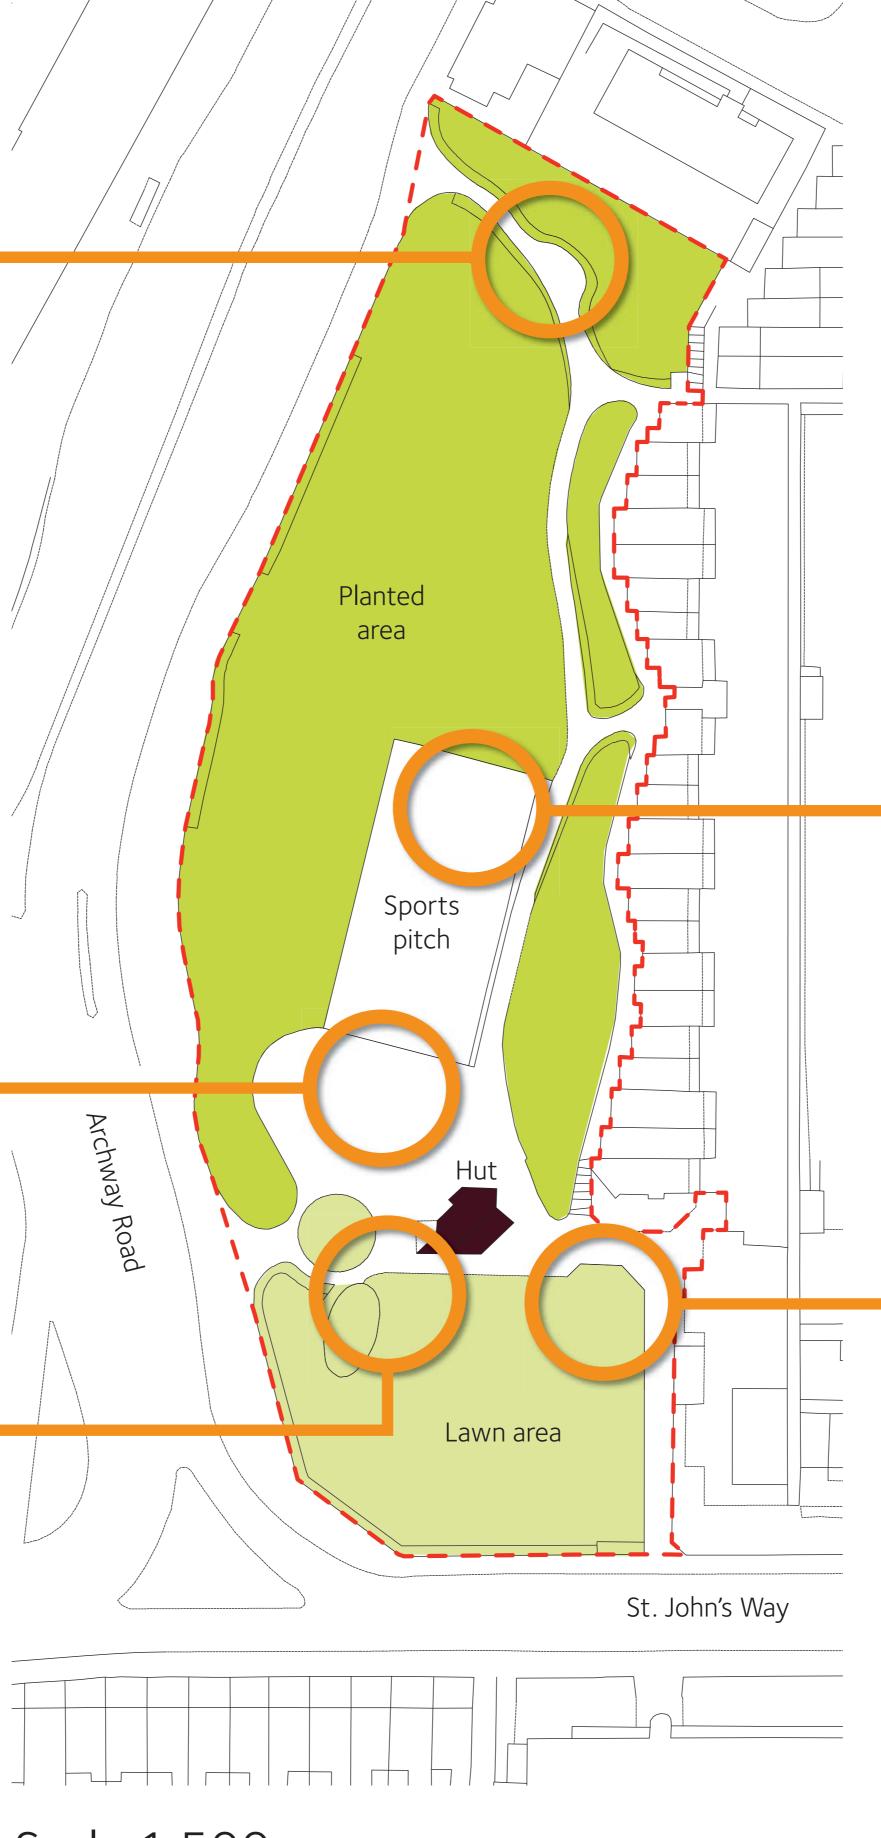

### Do you feel safe in the park?

What do you think of the play area and play facilities?

What do you think of the sports facilities?

Are there enough seating areas?

Scale 1:500

#### **Sports Pitch**

Do you want a sports pitch?

If so, which type of sports pitch?

3G artificial turf pitch for 5-a-side football

Fenced sports pitch for football, basketball and netball

Informal sports pitch for football, basketball and netball