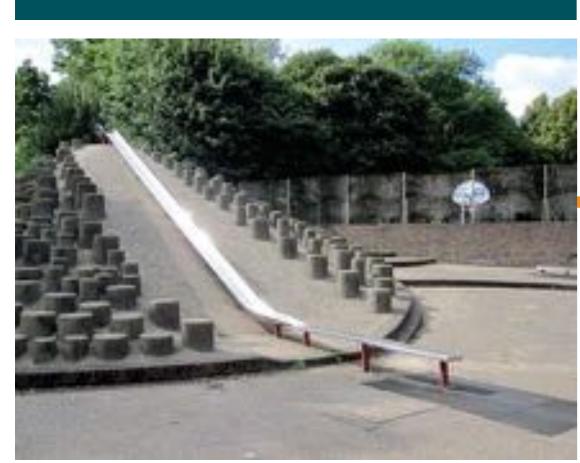

### Younger Children's Play

What type of play equipment would you like to see?

## Older Children's Play

What type of play facilities for teenagers would you like to see?