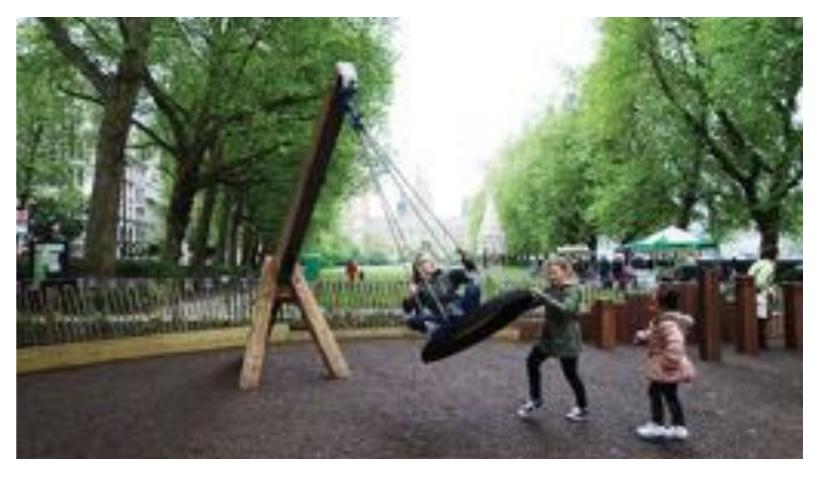

?

#### **Sports Pitch**

Do you want a sports pitch?

If so, which type of sports pitch?



3G artificial turf pitch for 5-a-side football



Fenced sports pitch for football, basketball and netball



Informal sports pitch for football, basketball and netball



### What would you like to see?

#### Seating Area

Where would you like to sit in the park?

















Planting

Would you like to see more colourful planting in the park?

#### Lighting

Is there enough lighting in the park?

What do you think about having flood lights for the sports pitch?











#### What would you like to see?

### Younger Children's Play

What type of play equipment would you like to see?











## Older Children's Play

What type of play facilities for teenagers would you like to see?