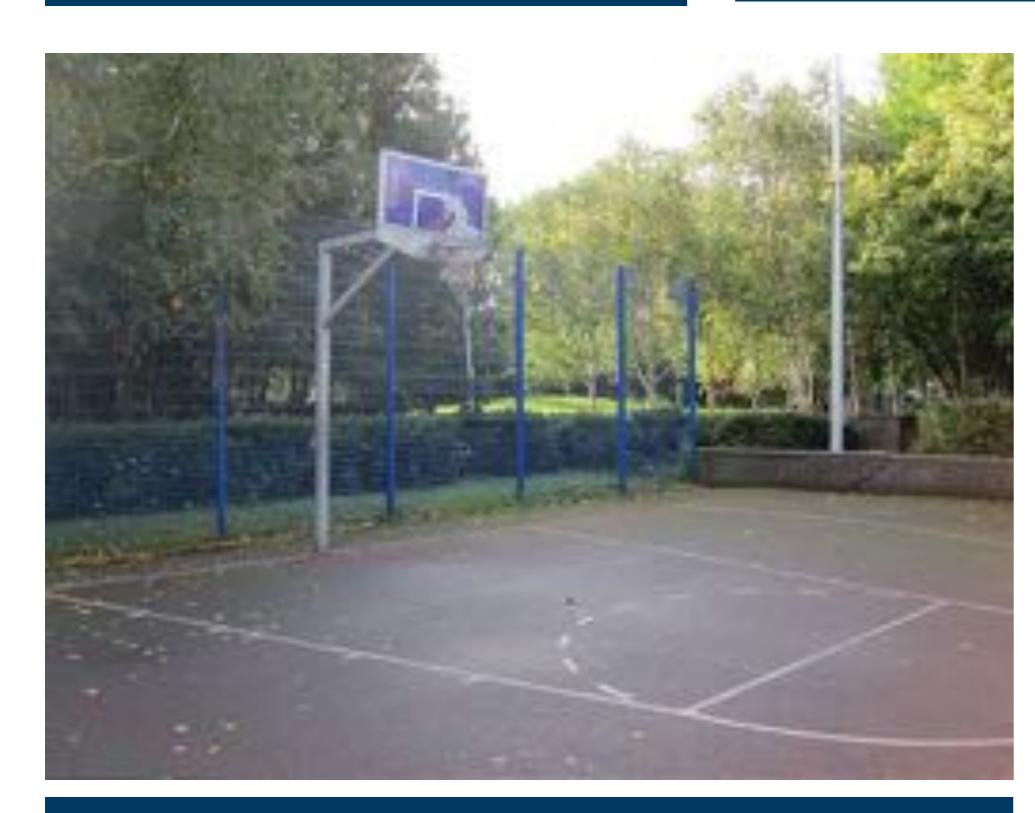

#### **Sports Pitch**

Do you want a sports pitch?

If so, which type of sports pitch?

3G artificial turf pitch for 5-a-side football

Fenced sports pitch for football, basketball and netball

Informal sports pitch for football, basketball and netball