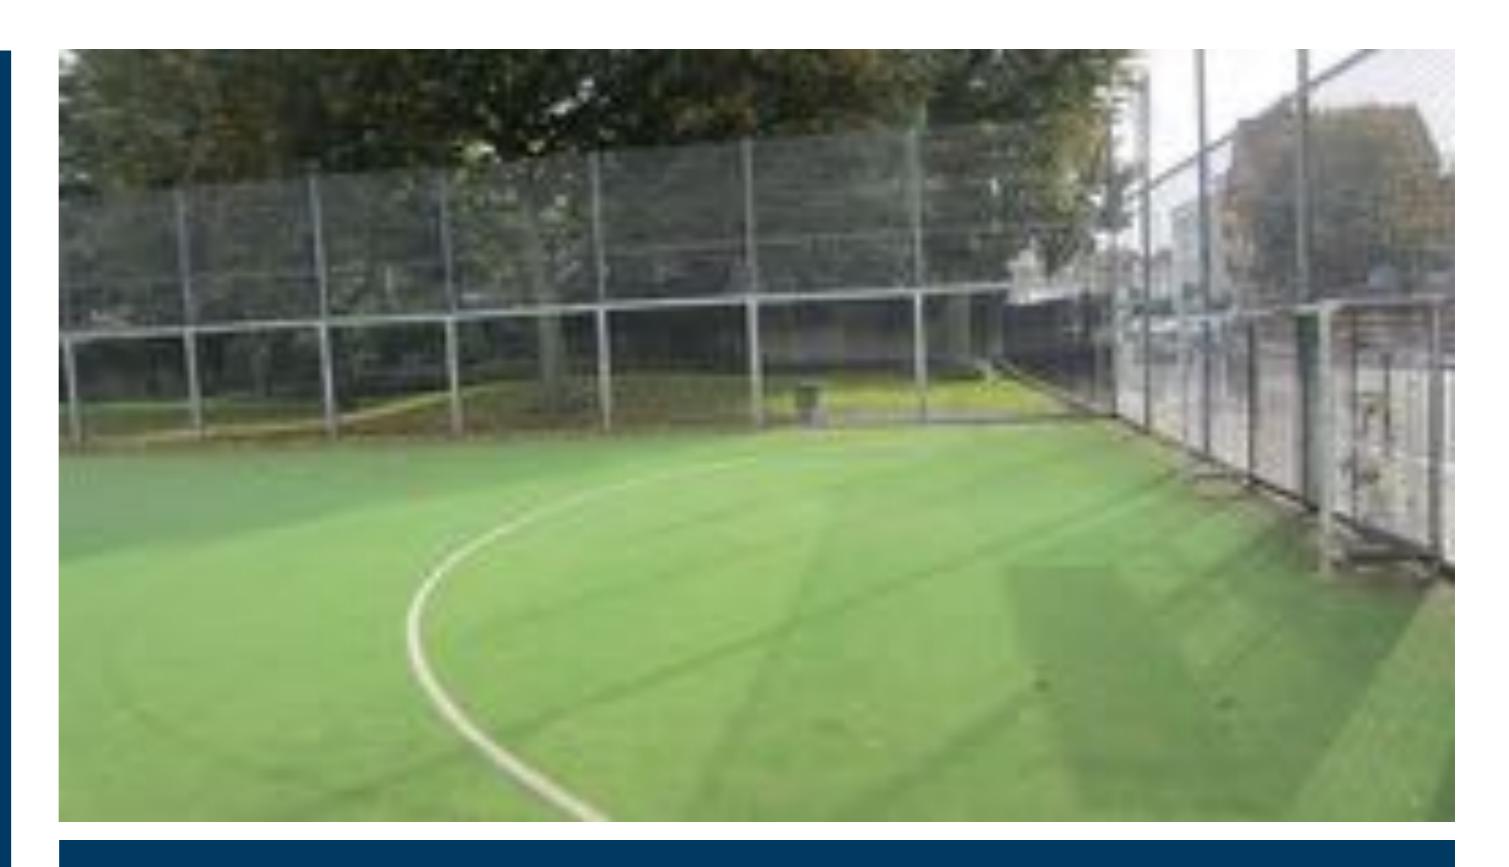

#### **Sports Pitch**

Do you want a sports pitch?

If so, which type of sports pitch?

3G artificial turf pitch for 5-a-side football

Fenced sports pitch for football, basketball and netball

Informal sports pitch for football, basketball and netball