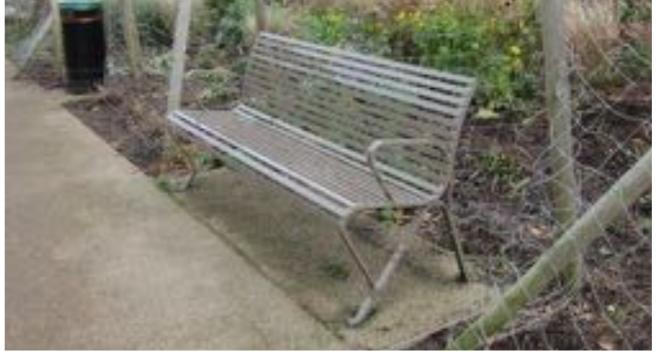

#### Seating Area

Where would you like to sit in the park?

Planting

Would you like to see more colourful planting in the park?